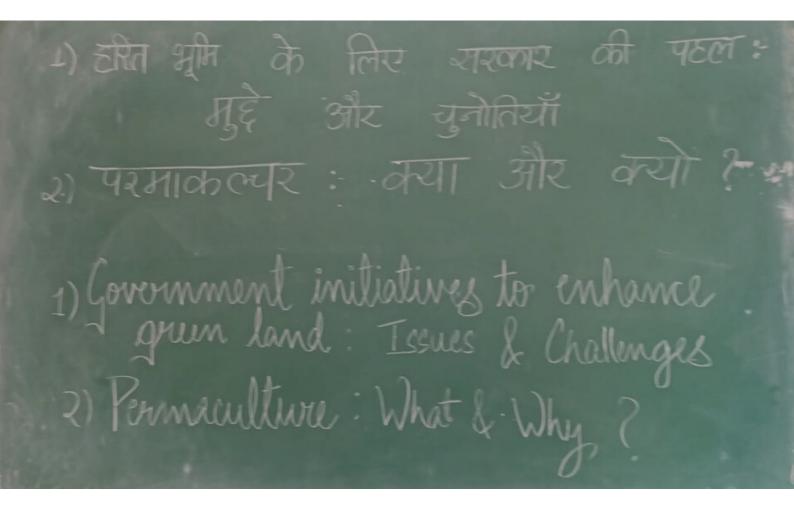

#### **Topic:**

The essay prompt revolved around two particular topics viz:

- 1. Government initiatives to enhance green land: issues and challenges
- 2. Permacultute: what and why? The chosen theme aimed to stimulate intellectual discourse and creativity among the participants.