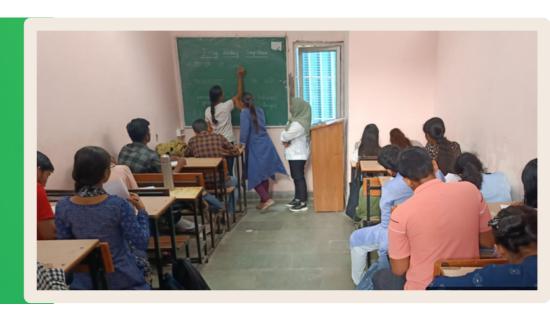

## INTRODUCTION

On October 31 2023, HIRAV The Green Campus Society of Ram Lal Anand College organized an Essay Writing Competition that brought together participants from various departments. The event aimed to foster literary skills, encourage critical thinking, and provide a platform for students to express their thoughts on a given topic.

#### **Event Overview:**

The competition commenced at 11am and participants were given a designated time of 1 hour, to compose their essays based on a thought-provoking topic carefully selected by the organizing committee.